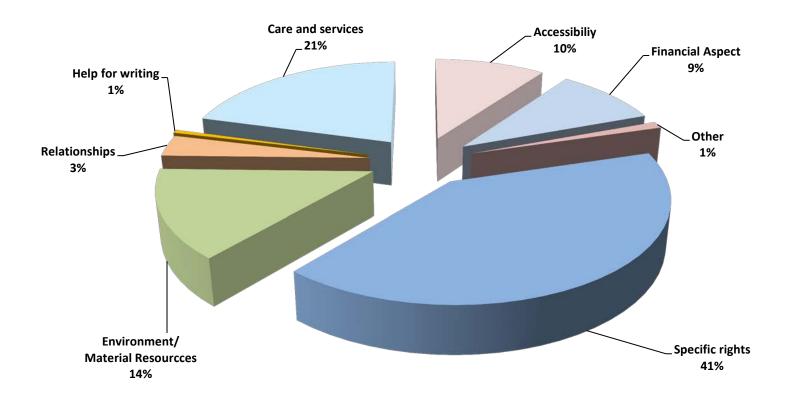

## **Requests for Assistance** (per Subject) Processed by the Commissioner

| Accessibility / Continuity      | 27 (7%)    |
|---------------------------------|------------|
| Care and Services               | 72 (20%)   |
| Environment /Material Resources | 42 (11%)   |
| Financial Aspects               | 19 (5%)    |
| Relationships                   | 39 (10%)   |
| Specific Rights                 | 175 (47%)  |
| Help for writing                | 2 (1%)     |
| Others                          | 4 (1%)     |
| TOTAL                           | 382 (100%) |

### **Requests for Assistance in 2012-2013** (per Indicator) – Processed by the Commissioner