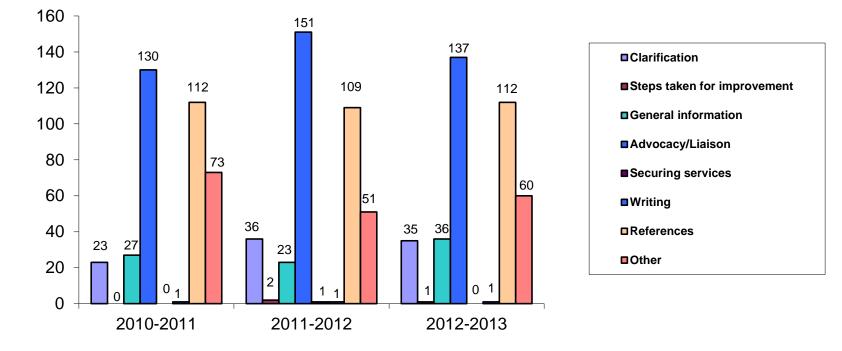

## Assistance – Actions Taken (per Indicator) Processed by the Commissioner

3-year Comparison Actions taken to requests for assistance