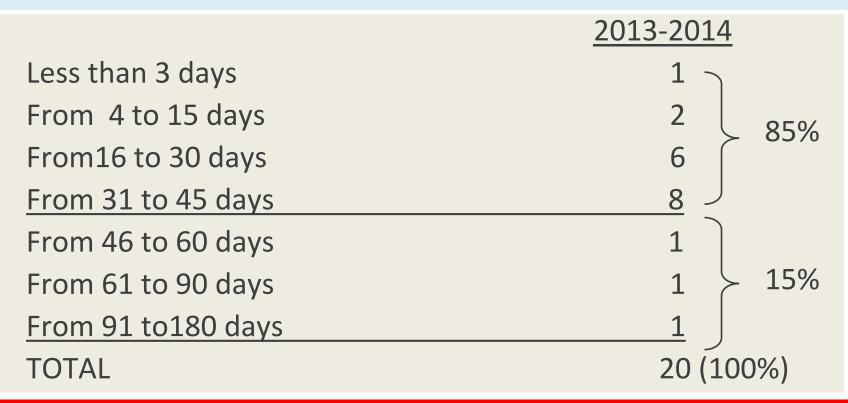

## Processing Time (per complaint)

Examined by the Medical Complaint Examiner

#### Average Processing Time: 34 days in 2013-2014 vs 43 days in 2012-2013.